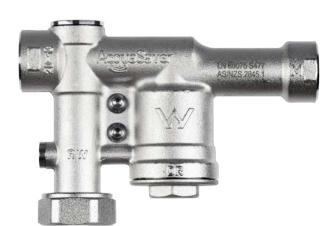

#### PRODUCT DETAILS

The Acqusaver Valve is a fully automatic mechanical rainwater/mains changeover device designed for a pressure pump supply system for harvesting rainwater for the toilet, laundry and household applications with automatic mains water backup. It's suitable for two toilets, a washing machine and a tap.

#### **VALVE FEATURES**

- Patented design
- Easy to install
- Watermark approved
- Smart Watermark approved
- 2 year warranty
- No regular maintenance required
- No electrical consumption or electrical components
- Solid brass construction Fully waterproof Built to last
- Suitable for any pressure pump with sufficient head pressure
- Can be mounted in any position
- Built-in dual check valve for backflow prevention
- Solid Brass mounting bracket (optional)