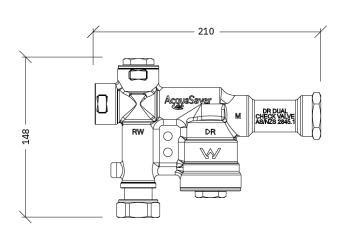

#### VALVE TECHNICAL DATA

| MAX MAINS PRESSURE                                 | 500 KPa recommended |
|----------------------------------------------------|---------------------|
| MAX PUMP PRESSURE                                  | 600 KPa             |
| MIN PUMP PRESSURE                                  | 300 KPa Recommended |
| RECOMMENDED MIN-PUMP<br>CUT-IN PRESSURE            | 2 Bar               |
| MAX FLOW RATE                                      | 50 LPM              |
| MAX WATER TEMPERATURE                              | 40° C               |
| MIN WATER TEMPERATURE                              | 0° C*               |
| PUMP INLET                                         | 25mm 1" BSP F       |
| MAINS WATER INLET                                  | 20mm 3/4" BSP       |
| OUTLET                                             | 20mm 3/4" BSP       |
| WEIGHT                                             | 0.85 Kg             |
| *Ensure proper protection against freezing weather |                     |