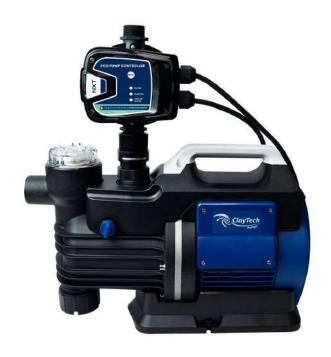

#### PRODUCT DETAILS

The C3X is a Self-Priming centrifugal jet pump with excellent suction capacity, even when air is present in the water.

Supplied with a plug and play automatic on/off controller which is connected to the pump via a simple, innovative swivel union making fitment and operation easy.

The removable, easy to clean integrated pre-filter protects the pump and and a easily servicable non-return valve is built into the pump body.

Paired with a an Aquasaver automatic changeover valve this kit provides automatic mains backup for Pressure Pump supply systems.

#### **PUMP FEATURES**

- Automatic On/Off. 1.5 bar start pressure
- Dry-Run Protection
- Inbuilt Thermal Protection
- Integrated inlet strainer
- Built in Non-Return Valve
- Easy to Use