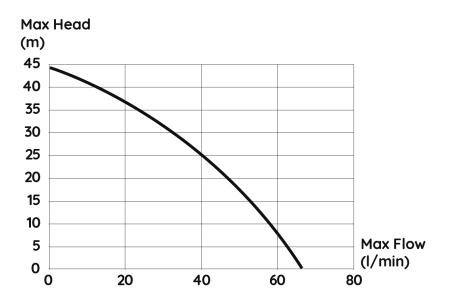

# PUMP TECHNICAL DATA

| P1 RATED POWER (W)     | 850        |
|------------------------|------------|
| P2 RATED POWER (W)     | 475        |
| MAX. FLOW [LPM]        | 63         |
| MAX. FLOW [M3/H]       | 3.78       |
| MAX. HEAD [M]          | 43         |
| MOTOR PROTECTION LEVEL | Class F    |
| PROTECTION CLASS       | IPX4       |
| LIQUID TEMPERATURE     | 0°C-35°C   |
| MAX. DIA. OF PARTICLE  | 2mm        |
| MOTOR                  | Air cooled |

#### **PUMP CURVE**