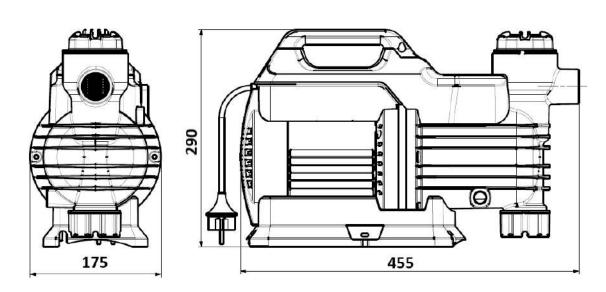

RESSURE                                  | 300 KPa Recommended |
| RECOMMENDED MIN-PUMP<br>CUT-IN PRESSURE            | 2 Bar               |
| MAX FLOW RATE                                      | 50 LPM              |
| MAX WATER TEMPERATURE                              | 40° C               |
| MIN WATER TEMPERATURE                              | 0° C*               |
| PUMP INLET                                         | 25mm 1" BSP F       |
| MAINS WATER INLET                                  | 20mm 3/4" BSP       |
| OUTLET                                             | 20mm 3/4" BSP       |
| WEIGHT                                             | 0.85 Kg             |
| *Ensure proper protection against freezing weather |                     |





#### **PUMP CURVE**



# DIMENSIONS



HEIGHT WITH CONTROLLER FITTED
465mm

## WARRANTY / CERTIFICATIONS